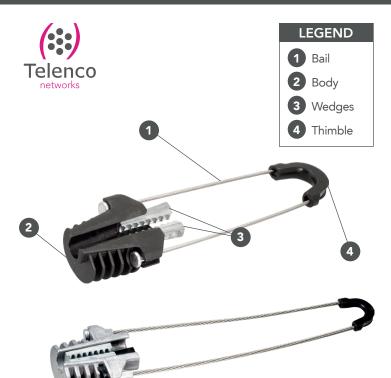

## TELENCO® ACx BGB ANCHOR CLAMPS FOR FIG-8 CABLE WITH STEEL MESSENGER

Telenco® Acx BGB clamps are used for the deadending of aerial figure-8 cables or aerial figure-8 duct structures with steel messenger on access networks where spans do not exceed 90m. They are particularly recommended for installation in Northern countries characterised by harsh climate conditions.

These anchor clamps are made of an open conical body, a pair of metallic jaws and a flexible bail. Jaws are treated with a specific paraffin ensuring an improved jaw gliding inside the body at low temperatures.

Parts are secured all together.

The automatic conical tightening does not require any installation tool or any prior cable preparation. When tightening, the jaws perforate the messenger sheath and anchor on the steel part.